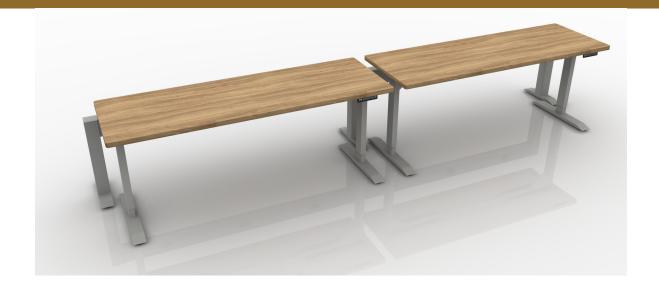

| #Part Number                                | Description                          | Quantity | List       | Ext. List  |
|---------------------------------------------|--------------------------------------|----------|------------|------------|
| 1BFK-E                                      | Base Power Feed Kit, End Entry       | 1        | \$256.00   | \$256.00   |
| 2DR-**                                      | Duplex Receptacle                    | 4        | \$31.00    | \$124.00   |
| 3HAT2-MID-L-72 Rectangular Mid-Hat Two Legs |                                      | 2        | \$1,034.00 | \$2,068.00 |
| 4HRLB-72                                    | 72" Wide Beam Frame                  | 2        | \$937.00   | \$1,874.00 |
| 5HRPF23-180                                 | 180 Degree Two Way Post with Foot    | 1        | \$285.00   | \$285.00   |
| 6HRPF23-E                                   | End Post with Foot                   | 2        | \$259.00   | \$518.00   |
| 7PT-72                                      | 72"W Power Trac                      | 2        | \$329.00   | \$658.00   |
| 8WS-2472                                    | Rectangular Work Surface 24"W x 72"D | 2        | \$526.00   | \$1,052.00 |