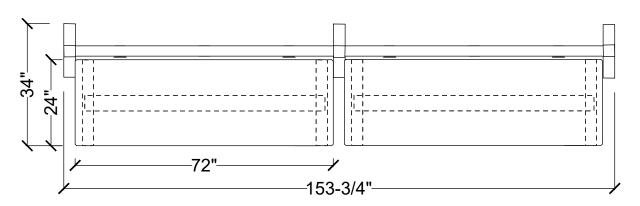

| #Part Number                                | Description                          | Quantity | List       | Ext. List  |
|---------------------------------------------|--------------------------------------|----------|------------|------------|
| 1BFK-E                                      | Base Power Feed Kit, End Entry       | 1        | \$256.00   | \$256.00   |
| 2DR-**                                      | Duplex Receptacle                    | 4        | \$31.00    | \$124.00   |
| 3HAT2-MID-L-72 Rectangular Mid-Hat Two Legs |                                      | 2        | \$1,034.00 | \$2,068.00 |
| 4HRLB-72                                    | 72" Wide Beam Frame                  | 2        | \$937.00   | \$1,874.00 |
| 5HRPF23-180                                 | 180 Degree Two Way Post with Foot    | 1        | \$285.00   | \$285.00   |
| 6HRPF23-E                                   | End Post with Foot                   | 2        | \$259.00   | \$518.00   |
| 7PT-72                                      | 72"W Power Trac                      | 2        | \$329.00   | \$658.00   |
| 8WS-2472                                    | Rectangular Work Surface 24"W x 72"D | 2        | \$526.00   | \$1,052.00 |