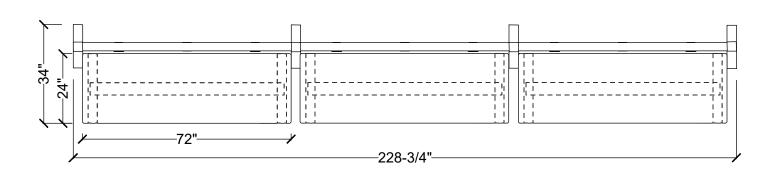

| #Part Number   | Description                          | Quantity | List       | Ext. List  |
|----------------|--------------------------------------|----------|------------|------------|
| 1BFK-E         | Base Power Feed Kit, End Entry       | 1        | \$256.00   | \$256.00   |
| 2DR-**         | Duplex Receptacle                    | 6        | \$31.00    | \$186.00   |
| 3HAT2-MID-L-72 | Rectangular Mid-Hat Two Legs         | 3        | \$1,034.00 | \$3,102.00 |
| 4HRLB-72       | 72" Wide Beam Frame                  | 3        | \$937.00   | \$2,811.00 |
| 5HRPF23-180    | 180 Degree Two Way Post with Foot    | 2        | \$285.00   | \$570.00   |
| 6HRPF23-E      | End Post with Foot                   | 2        | \$259.00   | \$518.00   |
| 7PT-72         | 72"W Power Trac                      | 3        | \$329.00   | \$987.00   |
| 8WS-2472       | Rectangular Work Surface 24"W x 72"D | 3        | \$526.00   | \$1,578.00 |