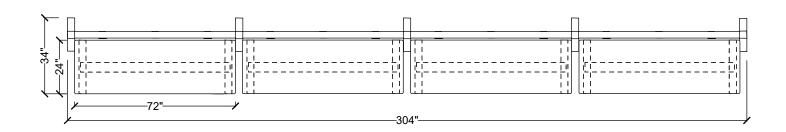

| #Part Number   | Description                          | Quantity | List       | Ext. List  |
|----------------|--------------------------------------|----------|------------|------------|
| 1BFK-E         | Base Power Feed Kit, End Entry       | 1        | \$256.00   | \$256.00   |
| 2DR-**         | Duplex Receptacle                    | 8        | \$31.00    | \$248.00   |
| 3HAT2-MID-L-72 | Rectangular Mid-Hat Two Legs         | 4        | \$1,034.00 | \$4,136.00 |
| 4HRLB-72       | 72" Wide Beam Frame                  | 4        | \$937.00   | \$3,748.00 |
| 5HRPF23-180    | 180 Degree Two Way Post with Foot    | 3        | \$285.00   | \$855.00   |
| 6HRPF23-E      | End Post with Foot                   | 2        | \$259.00   | \$518.00   |
| 7PT-72         | 72"W Power Trac                      | 4        | \$329.00   | \$1,316.00 |
| 8WS-2472       | Rectangular Work Surface 24"W x 72"D | 4        | \$526.00   | \$2,104.00 |