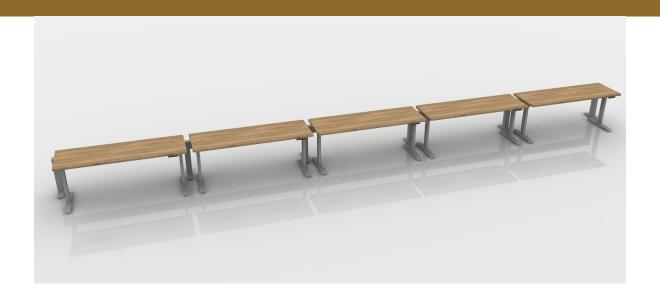

| #Part Number   | Description                          | Quantity | List       | Ext. List  |
|----------------|--------------------------------------|----------|------------|------------|
| 1BFK-E         | Base Power Feed Kit, End Entry       | 1        | \$256.00   | \$256.00   |
| 2DR-**         | Duplex Receptacle                    | 10       | \$31.00    | \$310.00   |
| 3HAT2-MID-L-72 | Rectangular Mid-Hat Two Legs         | 5        | \$1,034.00 | \$5,170.00 |
| 4HRLB-72       | 72" Wide Beam Frame                  | 5        | \$937.00   | \$4,685.00 |
| 5HRPF23-180    | 180 Degree Two Way Post with Foot    | 4        | \$285.00   | \$1,140.00 |
| 6HRPF23-E      | End Post with Foot                   | 2        | \$259.00   | \$518.00   |
| 7PT-72         | 72"W Power Trac                      | 5        | \$329.00   | \$1,645.00 |
| 8WS-2472       | Rectangular Work Surface 24"W x 72"D | 5        | \$526.00   | \$2,630.00 |