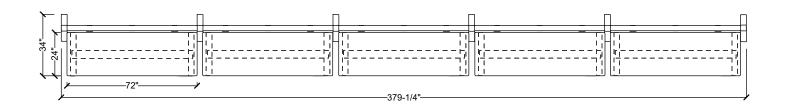

| #Part Number   | Description                          | Quantity | List       | Ext. List  |
|----------------|--------------------------------------|----------|------------|------------|
| 1BFK-E         | Base Power Feed Kit, End Entry       | 1        | \$256.00   | \$256.00   |
| 2DR-**         | Duplex Receptacle                    | 10       | \$31.00    | \$310.00   |
| 3HAT2-MID-L-72 | Rectangular Mid-Hat Two Legs         | 5        | \$1,034.00 | \$5,170.00 |
| 4HRLB-72       | 72" Wide Beam Frame                  | 5        | \$937.00   | \$4,685.00 |
| 5HRPF23-180    | 180 Degree Two Way Post with Foot    | 4        | \$285.00   | \$1,140.00 |
| 6HRPF23-E      | End Post with Foot                   | 2        | \$259.00   | \$518.00   |
| 7PT-72         | 72"W Power Trac                      | 5        | \$329.00   | \$1,645.00 |
| 8WS-2472       | Rectangular Work Surface 24"W x 72"D | 5        | \$526.00   | \$2,630.00 |