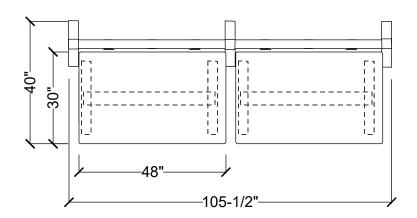

| #Part Number   | Description                          | Quantity | List       | Ext. List  |
|----------------|--------------------------------------|----------|------------|------------|
| 1BFK-E         | Base Power Feed Kit, End Entry       | 1        | \$256.00   | \$256.00   |
| 2DR-**         | Duplex Receptacle                    | 4        | \$31.00    | \$124.00   |
| 3HAT2-MID-L-48 | B Rectangular Mid-Hat Two Legs       | 2        | \$1,034.00 | \$2,068.00 |
| 4HRLB-48       | 48" Wide Beam Frame                  | 2        | \$807.00   | \$1,614.00 |
| 5HRPF23-180    | 180 Degree Two Way Post with Foot    | 1        | \$285.00   | \$285.00   |
| 6HRPF23-E      | End Post with Foot                   | 2        | \$259.00   | \$518.00   |
| 7PT-48         | 48"W Power Trac                      | 2        | \$298.00   | \$596.00   |
| 8WS-3048       | Rectangular Work Surface 30"W x 48"D | 2        | \$347.00   | \$694.00   |