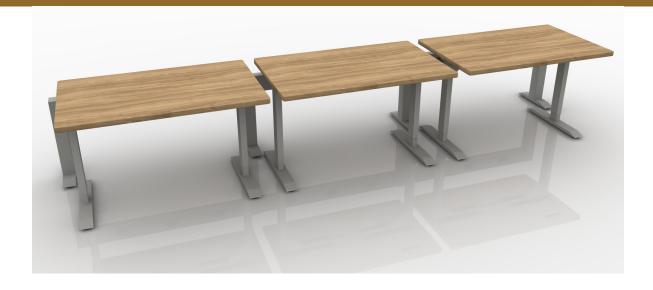

| #Part Number   | Description                          | Quantity | List       | Ext. List  |
|----------------|--------------------------------------|----------|------------|------------|
| 1BFK-E         | Base Power Feed Kit, End Entry       | 1        | \$256.00   | \$256.00   |
| 2DR-**         | Duplex Receptacle                    | 6        | \$31.00    | \$186.00   |
| 3HAT2-MID-L-48 | Rectangular Mid-Hat Two Legs         | 3        | \$1,034.00 | \$3,102.00 |
| 4HRLB-48       | 48" Wide Beam Frame                  | 3        | \$807.00   | \$2,421.00 |
| 5HRPF23-180    | 180 Degree Two Way Post with Foot    | 2        | \$285.00   | \$570.00   |
| 6HRPF23-E      | End Post with Foot                   | 2        | \$259.00   | \$518.00   |
| 7PT-48         | 48"W Power Trac                      | 3        | \$298.00   | \$894.00   |
| 8WS-3048       | Rectangular Work Surface 30"W x 48"D | 3        | \$347.00   | \$1,041.00 |