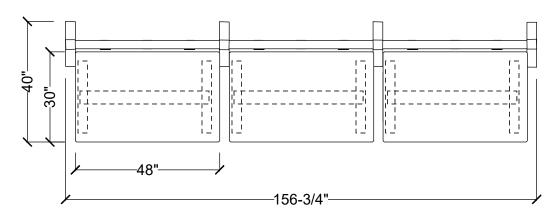

| #Part Number   | Description                          | Quantity | List       | Ext. List  |
|----------------|--------------------------------------|----------|------------|------------|
| 1BFK-E         | Base Power Feed Kit, End Entry       | 1        | \$256.00   | \$256.00   |
| 2DR-**         | Duplex Receptacle                    | 6        | \$31.00    | \$186.00   |
| 3HAT2-MID-L-48 | Rectangular Mid-Hat Two Legs         | 3        | \$1,034.00 | \$3,102.00 |
| 4HRLB-48       | 48" Wide Beam Frame                  | 3        | \$807.00   | \$2,421.00 |
| 5HRPF23-180    | 180 Degree Two Way Post with Foot    | 2        | \$285.00   | \$570.00   |
| 6HRPF23-E      | End Post with Foot                   | 2        | \$259.00   | \$518.00   |
| 7PT-48         | 48"W Power Trac                      | 3        | \$298.00   | \$894.00   |
| 8WS-3048       | Rectangular Work Surface 30"W x 48"D | 3        | \$347.00   | \$1,041.00 |