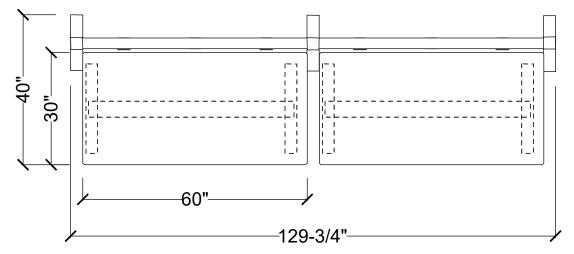

## BEAM+BASES 2-PACK 30"X60" WORKSTATIONS

| #Part Number   | Description                          | Quantity | List       | Ext. List  |
|----------------|--------------------------------------|----------|------------|------------|
| 1BFK-E         | Base Power Feed Kit, End Entry       | 1        | \$256.00   | \$256.00   |
| 2DR-**         | Duplex Receptacle                    | 4        | \$31.00    | \$124.00   |
| 3HAT2-MID-L-60 | ) Rectangular Mid-Hat Two Legs       | 2        | \$1,034.00 | \$2,068.00 |
| 4HRLB-60       | 60" Wide Beam Frame                  | 2        | \$872.00   | \$1,744.00 |
| 5HRPF23-180    | 180 Degree Two Way Post with Foot    | 1        | \$285.00   | \$285.00   |
| 6HRPF23-E      | End Post with Foot                   | 2        | \$259.00   | \$518.00   |
| 7PT-60         | 60"W Power Trac                      | 2        | \$312.00   | \$624.00   |
| 8WS-3060       | Rectangular Work Surface 30"W x 60"D | 2        | \$396.00   | \$792.00   |