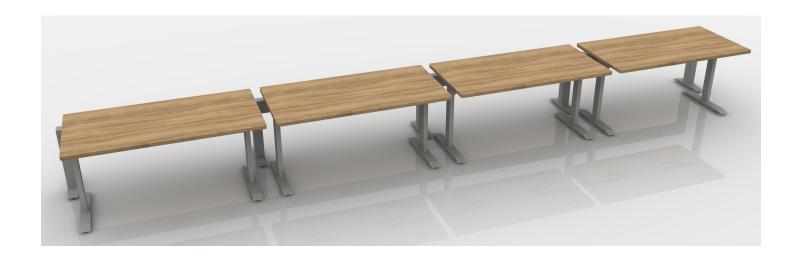

| #Part Number   | Description                          | Quantity | List       | Ext. List  |
|----------------|--------------------------------------|----------|------------|------------|
| 1BFK-E         | Base Power Feed Kit, End Entry       | 1        | \$256.00   | \$256.00   |
| 2DR-**         | Duplex Receptacle                    | 8        | \$31.00    | \$248.00   |
| 3HAT2-MID-L-60 | ) Rectangular Mid-Hat Two Legs       | 4        | \$1,034.00 | \$4,136.00 |
| 4HRLB-60       | 60" Wide Beam Frame                  | 4        | \$872.00   | \$3,488.00 |
| 5HRPF23-180    | 180 Degree Two Way Post with Foot    | 3        | \$285.00   | \$855.00   |
| 6HRPF23-E      | End Post with Foot                   | 2        | \$259.00   | \$518.00   |
| 7PT-60         | 60"W Power Trac                      | 4        | \$312.00   | \$1,248.00 |
| 8WS-3060       | Rectangular Work Surface 30"W x 60"D | 4        | \$396.00   | \$1,584.00 |