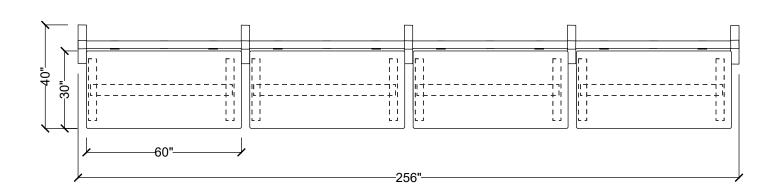

| #Part Number   | Description                          | Quantity | List       | Ext. List  |
|----------------|--------------------------------------|----------|------------|------------|
| 1BFK-E         | Base Power Feed Kit, End Entry       | 1        | \$256.00   | \$256.00   |
| 2DR-**         | Duplex Receptacle                    | 8        | \$31.00    | \$248.00   |
| 3HAT2-MID-L-60 | ) Rectangular Mid-Hat Two Legs       | 4        | \$1,034.00 | \$4,136.00 |
| 4HRLB-60       | 60" Wide Beam Frame                  | 4        | \$872.00   | \$3,488.00 |
| 5HRPF23-180    | 180 Degree Two Way Post with Foot    | 3        | \$285.00   | \$855.00   |
| 6HRPF23-E      | End Post with Foot                   | 2        | \$259.00   | \$518.00   |
| 7PT-60         | 60"W Power Trac                      | 4        | \$312.00   | \$1,248.00 |
| 8WS-3060       | Rectangular Work Surface 30"W x 60"D | 4        | \$396.00   | \$1,584.00 |