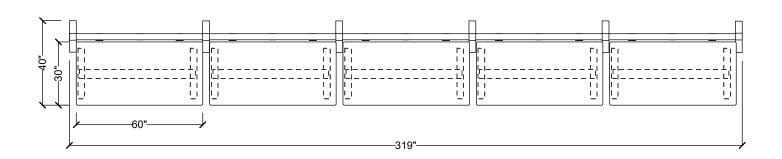

| #Part Number   | Description                          | Quantity | List       | Ext. List  |
|----------------|--------------------------------------|----------|------------|------------|
| 1BFK-E         | Base Power Feed Kit, End Entry       | 1        | \$256.00   | \$256.00   |
| 2DR-**         | Duplex Receptacle                    | 10       | \$31.00    | \$310.00   |
| 3HAT2-MID-L-60 | ) Rectangular Mid-Hat Two Legs       | 5        | \$1,034.00 | \$5,170.00 |
| 4HRLB-60       | 60" Wide Beam Frame                  | 5        | \$872.00   | \$4,360.00 |
| 5HRPF23-180    | 180 Degree Two Way Post with Foot    | 4        | \$285.00   | \$1,140.00 |
| 6HRPF23-E      | End Post with Foot                   | 2        | \$259.00   | \$518.00   |
| 7PT-60         | 60"W Power Trac                      | 5        | \$312.00   | \$1,560.00 |
| 8WS-3060       | Rectangular Work Surface 30"W x 60"D | 5        | \$396.00   | \$1,980.00 |