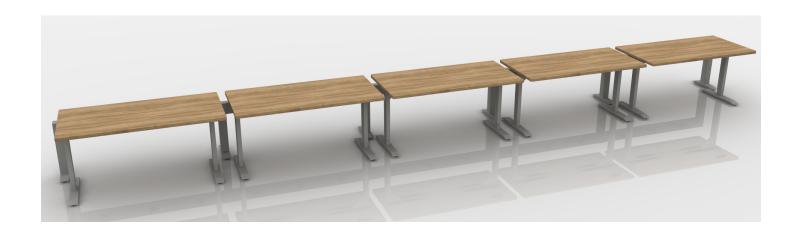

| #Part Number   | Description                          | Quantity | List       | Ext. List  |
|----------------|--------------------------------------|----------|------------|------------|
| 1BFK-E         | Base Power Feed Kit, End Entry       | 1        | \$256.00   | \$256.00   |
| 2DR-**         | Duplex Receptacle                    | 10       | \$31.00    | \$310.00   |
| 3HAT2-MID-L-60 | ) Rectangular Mid-Hat Two Legs       | 5        | \$1,034.00 | \$5,170.00 |
| 4HRLB-60       | 60" Wide Beam Frame                  | 5        | \$872.00   | \$4,360.00 |
| 5HRPF23-180    | 180 Degree Two Way Post with Foot    | 4        | \$285.00   | \$1,140.00 |
| 6HRPF23-E      | End Post with Foot                   | 2        | \$259.00   | \$518.00   |
| 7PT-60         | 60"W Power Trac                      | 5        | \$312.00   | \$1,560.00 |
| 8WS-3060       | Rectangular Work Surface 30"W x 60"D | 5        | \$396.00   | \$1,980.00 |