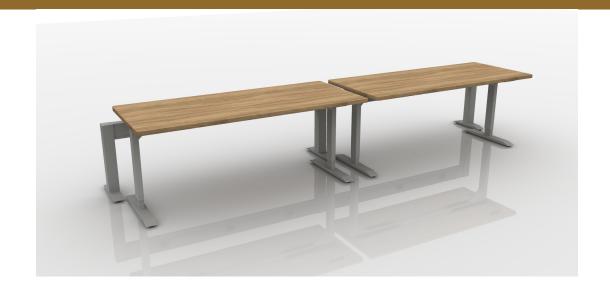

| #Part Number   | Description                          | Quantity | List       | Ext. List  |
|----------------|--------------------------------------|----------|------------|------------|
| 1BFK-E         | Base Power Feed Kit, End Entry       | 1        | \$256.00   | \$256.00   |
| 2DR-**         | Duplex Receptacle                    | 4        | \$31.00    | \$124.00   |
| 3HAT2-MID-L-72 | 2 Rectangular Mid-Hat Two Legs       | 2        | \$1,034.00 | \$2,068.00 |
| 4HRLB-72       | 72" Wide Beam Frame                  | 2        | \$937.00   | \$1,874.00 |
| 5HRPF23-180    | 180 Degree Two Way Post with Foot    | 1        | \$285.00   | \$285.00   |
| 6HRPF23-E      | End Post with Foot                   | 2        | \$259.00   | \$518.00   |
| 7PT-72         | 72"W Power Trac                      | 2        | \$329.00   | \$658.00   |
| 8WS-3072       | Rectangular Work Surface 30"W x 72"D | 2        | \$535.00   | \$1,070.00 |