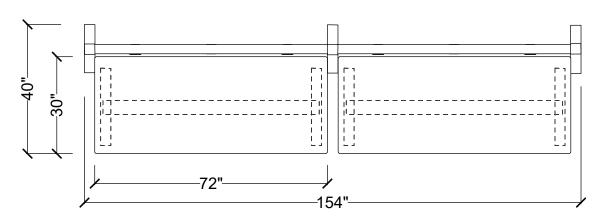

| #Part Number   | Description                          | Quantity | List       | Ext. List  |
|----------------|--------------------------------------|----------|------------|------------|
| 1BFK-E         | Base Power Feed Kit, End Entry       | 1        | \$256.00   | \$256.00   |
| 2DR-**         | Duplex Receptacle                    | 4        | \$31.00    | \$124.00   |
| 3HAT2-MID-L-72 | 2 Rectangular Mid-Hat Two Legs       | 2        | \$1,034.00 | \$2,068.00 |
| 4HRLB-72       | 72" Wide Beam Frame                  | 2        | \$937.00   | \$1,874.00 |
| 5HRPF23-180    | 180 Degree Two Way Post with Foot    | 1        | \$285.00   | \$285.00   |
| 6HRPF23-E      | End Post with Foot                   | 2        | \$259.00   | \$518.00   |
| 7PT-72         | 72"W Power Trac                      | 2        | \$329.00   | \$658.00   |
| 8WS-3072       | Rectangular Work Surface 30"W x 72"D | 2        | \$535.00   | \$1,070.00 |