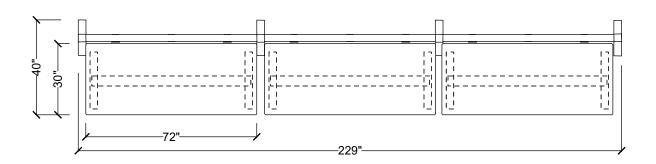

| #Part Number   | Description                          | Quantity | List       | Ext. List  |
|----------------|--------------------------------------|----------|------------|------------|
| 1BFK-E         | Base Power Feed Kit, End Entry       | 1        | \$256.00   | \$256.00   |
| 2DR-**         | Duplex Receptacle                    | 6        | \$31.00    | \$186.00   |
| 3HAT2-MID-L-72 | Rectangular Mid-Hat Two Legs         | 3        | \$1,034.00 | \$3,102.00 |
| 4HRLB-72       | 72" Wide Beam Frame                  | 3        | \$937.00   | \$2,811.00 |
| 5HRPF23-180    | 180 Degree Two Way Post with Foot    | 2        | \$285.00   | \$570.00   |
| 6HRPF23-E      | End Post with Foot                   | 2        | \$259.00   | \$518.00   |
| 7PT-72         | 72"W Power Trac                      | 3        | \$329.00   | \$987.00   |
| 8WS-3072       | Rectangular Work Surface 30"W x 72"D | 3        | \$535.00   | \$1,605.00 |