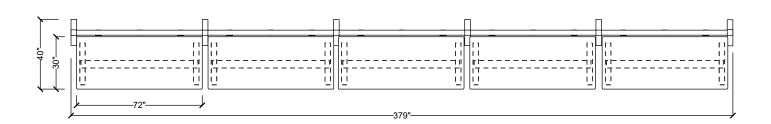

| #Part Number   | Description                          | Quantity | List       | Ext. List  |
|----------------|--------------------------------------|----------|------------|------------|
| 1BFK-E         | Base Power Feed Kit, End Entry       | 1        | \$256.00   | \$256.00   |
| 2DR-**         | Duplex Receptacle                    | 10       | \$31.00    | \$310.00   |
| 3HAT2-MID-L-72 | Rectangular Mid-Hat Two Legs         | 5        | \$1,034.00 | \$5,170.00 |
| 4HRLB-72       | 72" Wide Beam Frame                  | 5        | \$937.00   | \$4,685.00 |
| 5HRPF23-180    | 180 Degree Two Way Post with Foot    | 4        | \$285.00   | \$1,140.00 |
| 6HRPF23-E      | End Post with Foot                   | 2        | \$259.00   | \$518.00   |
| 7PT-72         | 72"W Power Trac                      | 5        | \$329.00   | \$1,645.00 |
| 8WS-3072       | Rectangular Work Surface 30"W x 72"D | 5        | \$535.00   | \$2,675.00 |