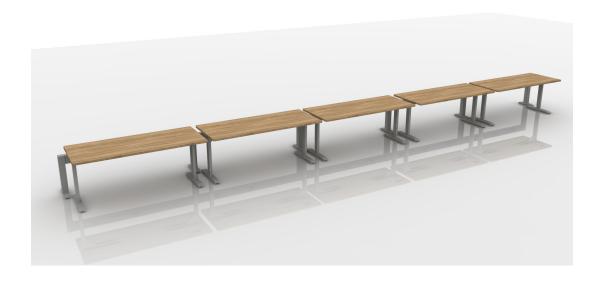

| #Part Number   | Description                          | Quantity | List       | Ext. List  |
|----------------|--------------------------------------|----------|------------|------------|
| 1BFK-E         | Base Power Feed Kit, End Entry       | 1        | \$256.00   | \$256.00   |
| 2DR-**         | Duplex Receptacle                    | 10       | \$31.00    | \$310.00   |
| 3HAT2-MID-L-72 | Rectangular Mid-Hat Two Legs         | 5        | \$1,034.00 | \$5,170.00 |
| 4HRLB-72       | 72" Wide Beam Frame                  | 5        | \$937.00   | \$4,685.00 |
| 5HRPF23-180    | 180 Degree Two Way Post with Foot    | 4        | \$285.00   | \$1,140.00 |
| 6HRPF23-E      | End Post with Foot                   | 2        | \$259.00   | \$518.00   |
| 7PT-72         | 72"W Power Trac                      | 5        | \$329.00   | \$1,645.00 |
| 8WS-3072       | Rectangular Work Surface 30"W x 72"D | 5        | \$535.00   | \$2,675.00 |