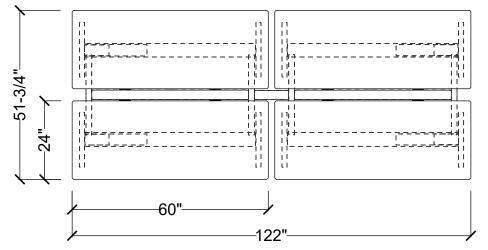

## BENCHING 4-PACK 24"X60" WORKSTATIONS

| #Part Number        | Description                                    | Quantity | List       | Ext. List  |
|---------------------|------------------------------------------------|----------|------------|------------|
| 1BENCH-10.5 CONNECT | Г 10.5"W Connector Beam                        | 1        | \$209.00   | \$209.00   |
| 2BFK-E              | Base Power Feed Kit, End Entry                 | 1        | \$256.00   | \$256.00   |
| 3DBUHAT-60-MID-L    | 60"W Dual Benching Unit (2x 24"D Worksurfaces) | 2        | \$3,709.00 | \$7,418.00 |
| 4DR-**              | Duplex Receptacle                              | 8        | \$31.00    | \$248.00   |
| 5WS-2460            | Rectangular Work Surface 24"W x 60"D           | 4        | \$373.00   | \$1,492.00 |