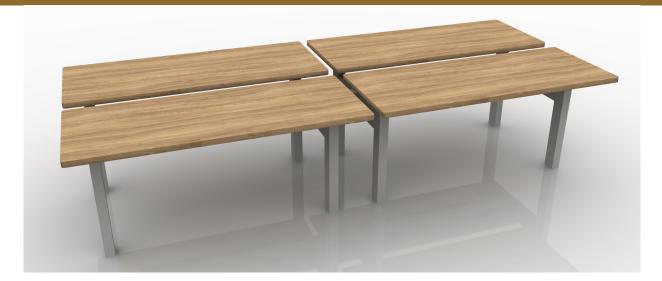

## BENCHING 4-PACK 24"X60" WORKSTATIONS

| #Part Number        | Description                                    | Quantity | List       | Ext. List  |
|---------------------|------------------------------------------------|----------|------------|------------|
| 1BENCH-10.5 CONNECT | Г 10.5"W Connector Beam                        | 1        | \$209.00   | \$209.00   |
| 2BFK-E              | Base Power Feed Kit, End Entry                 | 1        | \$256.00   | \$256.00   |
| 3DBUHAT-60-MID-L    | 60"W Dual Benching Unit (2x 24"D Worksurfaces) | 2        | \$3,709.00 | \$7,418.00 |
| 4DR-**              | Duplex Receptacle                              | 8        | \$31.00    | \$248.00   |
| 5WS-2460            | Rectangular Work Surface 24"W x 60"D           | 4        | \$373.00   | \$1,492.00 |