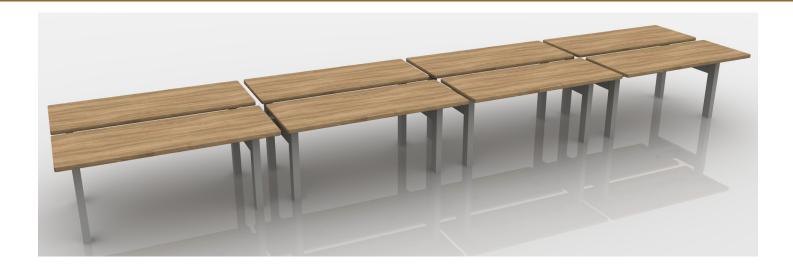

## BENCHING 8-PACK 24"X60" WORKSTATIONS

| #Part Number       | Description                                    | Quantity | List       | Ext. List   |
|--------------------|------------------------------------------------|----------|------------|-------------|
| 1BENCH-10.5 CONNEC | Γ 10.5"W Connector Beam                        | 3        | \$209.00   | \$627.00    |
| 2BFK-E             | Base Power Feed Kit, End Entry                 | 1        | \$256.00   | \$256.00    |
| 3DBUHAT-60-MID-L   | 60"W Dual Benching Unit (2x 24"D Worksurfaces) | 4        | \$3,709.00 | \$14,836.00 |
| 4DR-**             | Duplex Receptacle                              | 16       | \$31.00    | \$496.00    |
| 5WS-2460           | Rectangular Work Surface 24"W x 60"D           | 8        | \$373.00   | \$2,984.00  |
|                    |                                                |          |            |             |