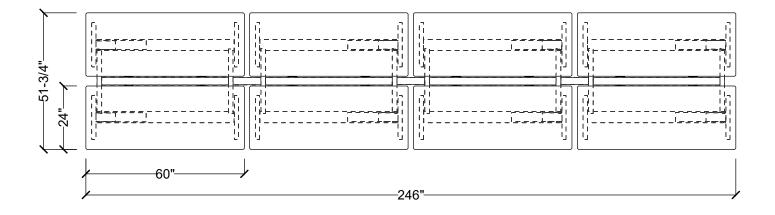

## BENCHING 8-PACK 24"X60" WORKSTATIONS

| #Part Number       | Description                                    | Quantity | List       | Ext. List   |
|--------------------|------------------------------------------------|----------|------------|-------------|
| 1BENCH-10.5 CONNEC | Γ 10.5"W Connector Beam                        | 3        | \$209.00   | \$627.00    |
| 2BFK-E             | Base Power Feed Kit, End Entry                 | 1        | \$256.00   | \$256.00    |
| 3DBUHAT-60-MID-L   | 60"W Dual Benching Unit (2x 24"D Worksurfaces) | 4        | \$3,709.00 | \$14,836.00 |
| 4DR-**             | Duplex Receptacle                              | 16       | \$31.00    | \$496.00    |
| 5WS-2460           | Rectangular Work Surface 24"W x 60"D           | 8        | \$373.00   | \$2,984.00  |
|                    |                                                |          |            |             |