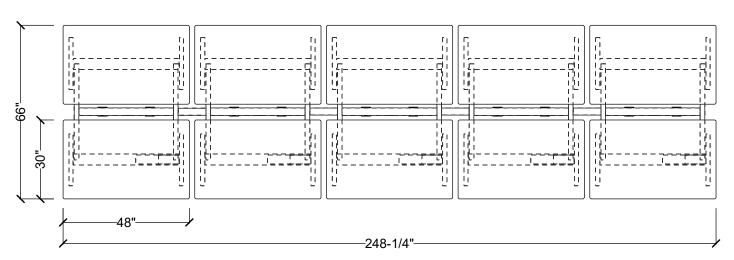

| #Part Number        | Description                                    | Quantity | List       | Ext. List   |
|---------------------|------------------------------------------------|----------|------------|-------------|
| 1BENCH-10.5 CONNECT | Γ 10.5"W Connector Beam                        | 4        | \$209.00   | \$836.00    |
| 2BFK-E              | Base Power Feed Kit, End Entry                 | 2        | \$256.00   | \$512.00    |
| 3DBUHAT-48-MID-L    | 48"W Dual Benching Unit (2x 30"D Worksurfaces) | 5        | \$3,617.00 | \$18,085.00 |
| 4DR-**              | Duplex Receptacle                              | 2        | \$31.00    | \$62.00     |
| 5DR-**              | Duplex Receptacle                              | 18       | \$31.00    | \$558.00    |
| 6WS-3048            | Rectangular Work Surface 30"W x 48"D           | 10       | \$347.00   | \$3,470.00  |