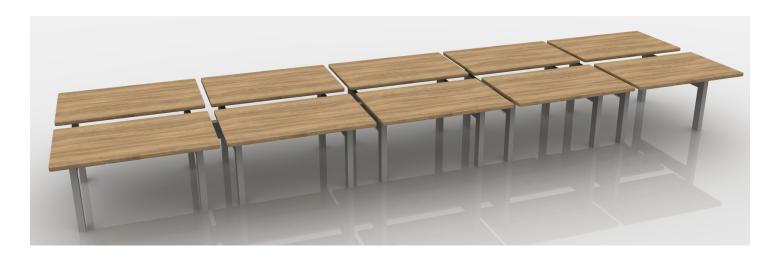

| #Part Number        | Description                                    | Quantity | List       | Ext. List   |
|---------------------|------------------------------------------------|----------|------------|-------------|
| 1BENCH-10.5 CONNECT | Γ 10.5"W Connector Beam                        | 4        | \$209.00   | \$836.00    |
| 2BFK-E              | Base Power Feed Kit, End Entry                 | 2        | \$256.00   | \$512.00    |
| 3DBUHAT-48-MID-L    | 48"W Dual Benching Unit (2x 30"D Worksurfaces) | 5        | \$3,617.00 | \$18,085.00 |
| 4DR-**              | Duplex Receptacle                              | 2        | \$31.00    | \$62.00     |
| 5DR-**              | Duplex Receptacle                              | 18       | \$31.00    | \$558.00    |
| 6WS-3048            | Rectangular Work Surface 30"W x 48"D           | 10       | \$347.00   | \$3,470.00  |