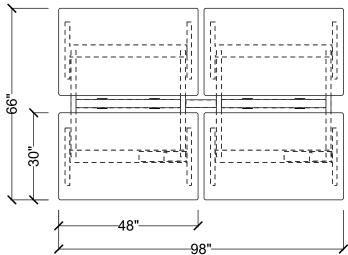

| #Part Number       | Description                                    | Quantity | List       | Ext. List  |
|--------------------|------------------------------------------------|----------|------------|------------|
| 1BENCH-10.5 CONNEC | Г 10.5"W Connector Beam                        | 1        | \$209.00   | \$209.00   |
| 2BFK-E             | Base Power Feed Kit, End Entry                 | 1        | \$256.00   | \$256.00   |
| 3DBUHAT-48-MID-L   | 48"W Dual Benching Unit (2x 30"D Worksurfaces) | 2        | \$3,617.00 | \$7,234.00 |
| 4DR-**             | Duplex Receptacle                              | 2        | \$31.00    | \$62.00    |
| 5DR-**             | Duplex Receptacle                              | 6        | \$31.00    | \$186.00   |
| 6WS-3048           | Rectangular Work Surface 30"W x 48"D           | 4        | \$347.00   | \$1,388.00 |