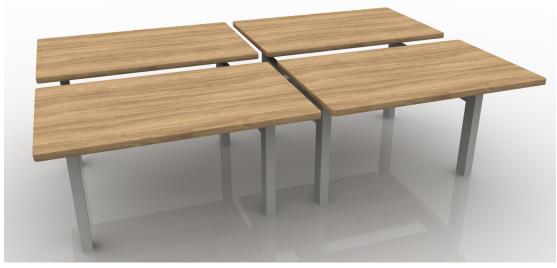

| #Part Number       | Description                                    | Quantity | List       | Ext. List  |
|--------------------|------------------------------------------------|----------|------------|------------|
| 1BENCH-10.5 CONNEC | Г 10.5"W Connector Beam                        | 1        | \$209.00   | \$209.00   |
| 2BFK-E             | Base Power Feed Kit, End Entry                 | 1        | \$256.00   | \$256.00   |
| 3DBUHAT-48-MID-L   | 48"W Dual Benching Unit (2x 30"D Worksurfaces) | 2        | \$3,617.00 | \$7,234.00 |
| 4DR-**             | Duplex Receptacle                              | 2        | \$31.00    | \$62.00    |
| 5DR-**             | Duplex Receptacle                              | 6        | \$31.00    | \$186.00   |
| 6WS-3048           | Rectangular Work Surface 30"W x 48"D           | 4        | \$347.00   | \$1,388.00 |