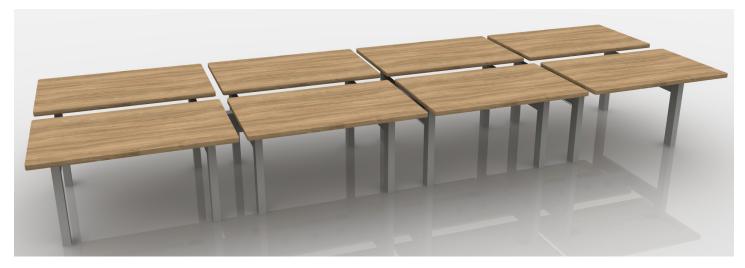

| #Part Number                              | Description                                    | Quantity | List       | Ext. List   |
|-------------------------------------------|------------------------------------------------|----------|------------|-------------|
| 1BENCH-10.5 CONNECT 10.5"W Connector Beam |                                                | 3        | \$209.00   | \$627.00    |
| 2BFK-E                                    | Base Power Feed Kit, End Entry                 | 1        | \$256.00   | \$256.00    |
| 3DBUHAT-48-MID-L                          | 48"W Dual Benching Unit (2x 30"D Worksurfaces) | 4        | \$3,617.00 | \$14,468.00 |
| 4DR-**                                    | Duplex Receptacle                              | 2        | \$31.00    | \$62.00     |
| 5DR-**                                    | Duplex Receptacle                              | 14       | \$31.00    | \$434.00    |
| 6WS-3048                                  | Rectangular Work Surface 30"W x 48"D           | 8        | \$347.00   | \$2,776.00  |