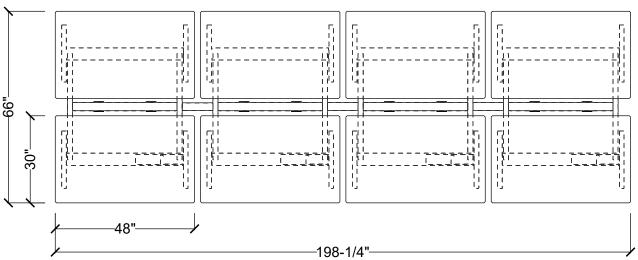

| #Part Number                              | Description                                    | Quantity | List       | Ext. List   |
|-------------------------------------------|------------------------------------------------|----------|------------|-------------|
| 1BENCH-10.5 CONNECT 10.5"W Connector Beam |                                                | 3        | \$209.00   | \$627.00    |
| 2BFK-E                                    | Base Power Feed Kit, End Entry                 | 1        | \$256.00   | \$256.00    |
| 3DBUHAT-48-MID-L                          | 48"W Dual Benching Unit (2x 30"D Worksurfaces) | 4        | \$3,617.00 | \$14,468.00 |
| 4DR-**                                    | Duplex Receptacle                              | 2        | \$31.00    | \$62.00     |
| 5DR-**                                    | Duplex Receptacle                              | 14       | \$31.00    | \$434.00    |
| 6WS-3048                                  | Rectangular Work Surface 30"W x 48"D           | 8        | \$347.00   | \$2,776.00  |