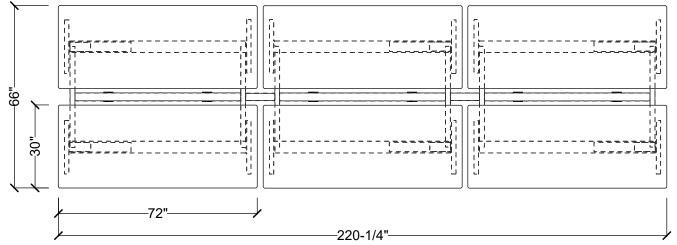

## BENCHING 6-PACK 30"X72" WORKSTATIONS

| #Part Number                              | Description                                    | Quantity | List       | Ext. List   |
|-------------------------------------------|------------------------------------------------|----------|------------|-------------|
| 1BENCH-10.5 CONNECT 10.5"W Connector Beam |                                                | 2        | \$209.00   | \$418.00    |
| 2BFK-E                                    | Base Power Feed Kit, End Entry                 | 1        | \$256.00   | \$256.00    |
| 3DBUHAT-72-MID-L                          | 72"W Dual Benching Unit (2x 30"D Worksurfaces) | 3        | \$3,795.00 | \$11,385.00 |
| 4DR-**                                    | Duplex Receptacle                              | 12       | \$31.00    | \$372.00    |
| 5WS-3072                                  | Rectangular Work Surface 30"W x 72"D           | 6        | \$535.00   | \$3,210.00  |