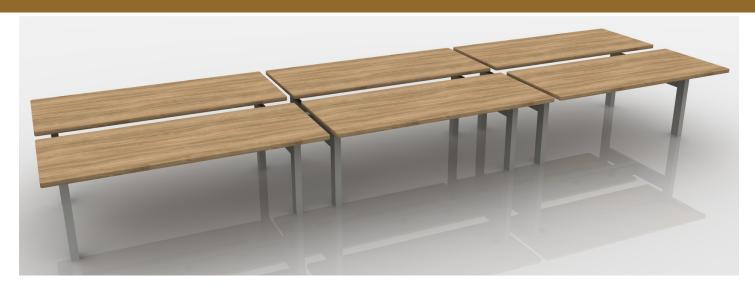

## BENCHING 6-PACK 30"X72" WORKSTATIONS

| #Part Number                              | Description                                    | Quantity | List       | Ext. List   |
|-------------------------------------------|------------------------------------------------|----------|------------|-------------|
| 1BENCH-10.5 CONNECT 10.5"W Connector Beam |                                                | 2        | \$209.00   | \$418.00    |
| 2BFK-E                                    | Base Power Feed Kit, End Entry                 | 1        | \$256.00   | \$256.00    |
| 3DBUHAT-72-MID-L                          | 72"W Dual Benching Unit (2x 30"D Worksurfaces) | 3        | \$3,795.00 | \$11,385.00 |
| 4DR-**                                    | Duplex Receptacle                              | 12       | \$31.00    | \$372.00    |
| 5WS-3072                                  | Rectangular Work Surface 30"W x 72"D           | 6        | \$535.00   | \$3,210.00  |