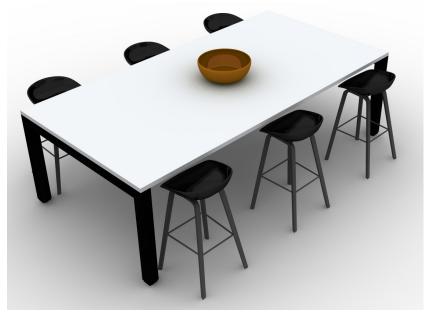

## **FEATURED PRODUCTS**

Elle shown with a 120 in. x 42 in. worksurface: \$6,595

Ellehaven's flexible surface offers convenient opportunities for collaboration while sitting or standing. Standing, teams can walk around and explore projects on Ellehaven's surface. Sitting, conversations and team meetings flow naturally. Whatever way you work, Ellehaven provides a tailored solution for healthy, productive team environments.