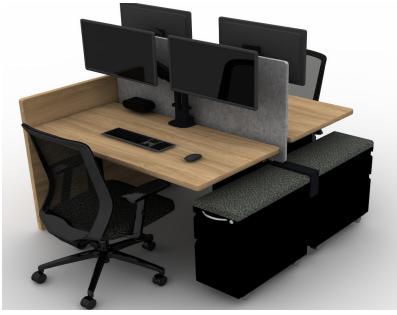

## **FEATURED PRODUCTS**

Dual Bench shown with 48 in. x 24 in.

worksurfaces: \$4,039

E2 Connex Dual Static: \$710

E2 Dual: **\$586** Senko: **\$255** 

Reya Power, surface module: \$325

Reya Power, wireless surface module: \$475

Slim Ped with cushion: \$733

PET Divider, beam mounted 48 in. x 24 in.:

\$316

Iku, in stock: \$917

Pocket: \$199

Single Charging Cap: **\$240**Dual Charging Cap: **\$240** 

HAT benching quickly creates a productive, comfortable, and healthy office environment. Replace traditional workstations with all-in-one benching, allowing employees to maintain movement by alternating between sitting and standing positions throughout the day. Add an E2 or E2 Connex monitor arm for enhanced interactions between you and your technology.

**E2 Connex:** Easy to install, easy to change up, and easy to accessorize, the Connex monitor arm helps to build a complete, individualized workspace.

**E2:** With fast and easy install, a quick-release tilter, and sliders on its dual arm, the E2 proves to be the ideal monitor arm for both home and office environments.

**Dual Bench:** Replace traditional workstations with all-inone benching, allowing employees to maintain movement by alternating between sitting and standing positions throughout the day for increased performance and productivity.

**Storage:** Keep your belongings organized and secure in a convenient storage unit on wheels. These heavy-duty steel pedestals come in two sizes and both include full-extension, lockable drawers.