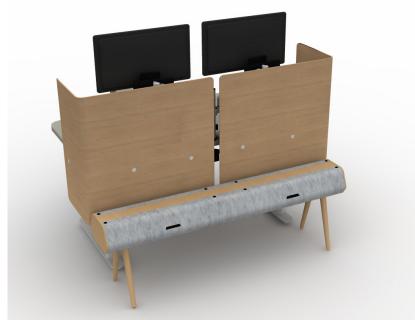

Iku, tier 3: \$1,300

Reya Power, surface module hardwired to powerstrip: **\$500** 

Following months of research, iteration and collaboration with our product design consultants at Gensler, we are proud to introduce the new Fiellø, Manufactured at our European headquarters in Denmark, Fiellø is created with an authentic, personal touch that incorporates technology, design and functionality. Fiellø's minimalist approach expresses itself in clean lines, cylindrical legs and low-profile feet that all speak to the intent of the architectural experience.