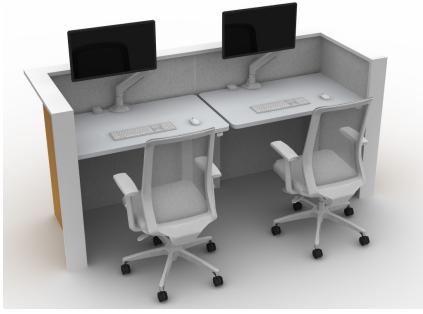

## FEATURED PRODUCTS

Panel Mount, Kita 2 stage shown with a 42 in. x 24 in. worksurface \$1.865

Panel Mount, Kita 3 stage shown with a 42 in. x 24 in. worksurface \$3.120

E2 Connex Single: \$466

E2 Single: **\$316** 

**Panel Mount:** Our panel integration systems are easily adaptable, accommodating most panel frame systems for maximum design and space flexibility.

**E2 Connex Single:** Easy to install, easy to change up, and easy to accessorize, the E2 Connex monitor arm helps to build a complete, individualized workspace.

**E2 Single:** With fast and easy install, a quick-release tilter, and sliders on its dual arm, the E2 proves to be the ideal monitor arm for both home and office environments.

**Iku:** Introducing our original ergonomic seating solution, Iku. Its synchro-control promotes natural body movement while key adjustments guarantee the correct height, depth, and positioning for individual users.