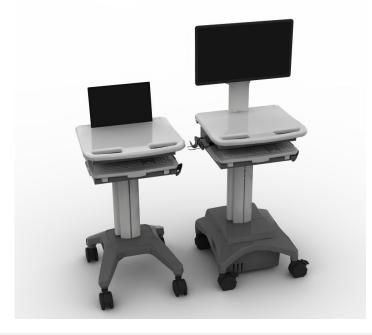

## **FEATURED PRODUCTS**

Tango Laptop, non-powered: **\$1,235** 

Tango Monitor Mount, powered: \$3,735

Experience the comfort, control, and confidence of a medical environment enhanced by our mobile carts. Our healthcare carts boast a slim silhouette and a compact, lightweight base design, making them ideal for maneuvering in space-constrained environments. Whether you're stationary or on the go, our mobile healthcare carts enable you to work your way.

**Tango:** Healthcare professionals will effortlessly take to the floor with their new workday partner, Tango. This cart does everything a caregiver does, but backward and on wheels. Tango is a compact, no-fuss tool that is easy to use, maneuver, and configure. Discover all the features you need in this expertly-designed, ergonomic cart without the unnecessary frills.